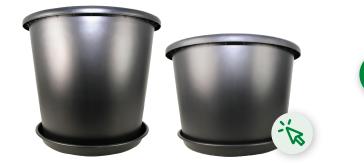

## 580mm and 650mm Advanced Tubs

GCP's new Advanced Tub Range embodies 50 years of engineering expertise, delivering the very best quality, value, and design for growers.

Latest engineering and design

ᠿ

R

Standard, squat, pot or bucket

Durable and long lasting

100% PP5 recyclable material

| Diameter | ltem   | Volume | Height | Туре                   | Pallet Qty |
|----------|--------|--------|--------|------------------------|------------|
| 580mm    | P580SL | 85L    | 495mm  | Slimline pot or bucket | 88         |
|          | FB580  |        |        |                        |            |
|          | P580SQ | 70L    | 400mm  | Squat pot              | 96         |
| 650mm    | P650SL | 115L   | 510mm  | Slimline pot or bucket | 36         |
|          | FB650  |        |        |                        |            |
|          | P650SQ | 92L    | 400mm  | Squat pot              | 42         |